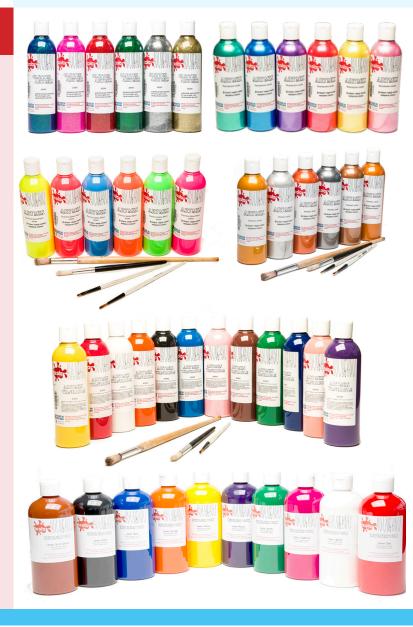

### **ADDITIONAL INFO**

- Suitable for age 36 months+
- Ready mixed paint, just grab a brush and use.
- Water based.
- · Rich vibrant colours.
- Thick and highly pigmented paint.
- All colours fully intermixable.
- 300mls to 5ltrs.
- Available in metallic, fluorescent, glitter and pearl colours.
- Good coverage and high degree of washability.
- Dries to opaque finish.
- Smooth free flowing consistency.
- Wheat & Gluten free.

#### **PRODUCT CODES**

| ARTMIX     |                                           | Colour chart ref                                                       |
|------------|-------------------------------------------|------------------------------------------------------------------------|
| AM600      | Standard single colours                   | 03, 17, 20, 21, 22, 24, 25, 27, 29, 30, 33, 36, 37, 38, 39, 40, 43, 44 |
| AM500      | Standard single colours                   | 03, 17, 20, 21, 22, 24, 25, 27, 29, 30, 33, 36, 37, 38, 39, 40, 43, 44 |
| AM1LT      | 12 x Standard single colours              | 20, 21, 22, 24, 25, 27, 29, 36, 37, 38, 39, 43                         |
| AM5LT      | 10 x Standard single colours              | 03, 21, 22, 24, 27, 29, 36, 38, 39, 43                                 |
| AM600/6/A  | 6 x Standard assorted set 600ml           | 21, 24, 29, 36, 38, 43                                                 |
| AM600/12/A | 12 x Standard assorted set 600ml          | 20, 21, 22, 24, 25, 27, 29, 36, 37, 38, 39, 43                         |
| AM600/20/A | 20 x Standard assorted set 600ml          | 17, 20, 21**, 22, 24**, 25, 27, 29**, 36, 37, 38**, 39, 43****         |
| AMF600/6/A | 6 x Fluorescent assorted colours 600ml    | 54, 55, 56, 57, 58, 59                                                 |
| AMF300/6/A | 6 x Fluorescent assorted colours 300ml    | 54, 55, 56, 57, 58, 59                                                 |
| PAM300/6/A | 6 x Pearlescent assorted colours 300ml    | 03, 21, 24, 27, 29, 36                                                 |
| GRM300/6/A | 6 x Glitter Artmix assorted colours 300ml | 03, 24, 29, 36, 45, 46                                                 |
| AMM300/6/A | 6 x Metallic assorted colours 300ml       | 45, 46, 48, 49, 50, 51                                                 |
| AMM600/6/A | 6 x Metallic assorted colours 600ml       | 45**, 46**, 48**                                                       |
| PEO600/6/A | 6 x People colours 600ml                  | 09, 23, 38, 39, 40, 41 *duplicated                                     |