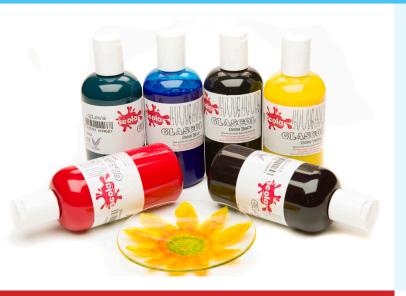

## GLASS PAINT Paint

Glass paints for decorating windows and any glass object. Ideal starter paint for glass painting.

## **ADDITIONAL INFO**

- Water based paint specially formulated for glass.
- Inter-mixable colours.
- Light fast.
- Non permanent, wash off with soap and water.
- Available in a set of 6 Yellow, Black, Blue, Purple, Red and Green.
- Wheat and Gluten free.